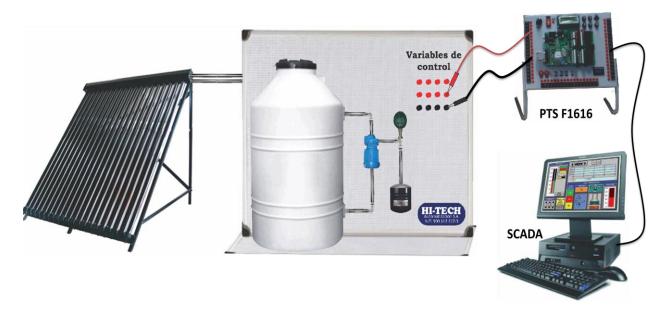

This real yet practical system allows many options:

- Study of each independent component: solar collector, recirculation pump, temperature transference and the different trends on solar heating techniques.
- Control of process in manual or automatic ( with pour trainers PTS F1616)
- Research and optimization of heating control algorithms.
- Design of scaled systems for residential and industrial applications.

### SOLAR HEATING TRAINER

You can use any PLC or PC to provide the control or our Powerful PTS F1616, loaded with several capabilities and options.

This Solar heating trainer includes licensed SCADA software. Monitoring, trends, control, process verification is possible. This software widens the applications in research, training or productivity.

## Technical specifications

- Single phase 115VACConsumption: 2 Amps.
- Aprox. Weight: 70kg.
- *Dimensions: 1,50 x 1,5 x 7 meters.*
- All signals avaiulable on control panel.
- Pressure Relief valve
- 10 Litters Collector.
- Automatic control system.
- 7 temperatures sensed.
- Pump presssure transducer
- Metal frame mounting

## Includes:

- 7 Thermocuple transmitters
- Water container tank.
- 3 speed pump.
- Pressure tank.
- Solar collector.
- Recirculation pump.
- Output valve.
- Internal spray shower.
- Luxómeter.
- Level control.
- RS 485 port to monitor data.
- Manuals for operation and training.