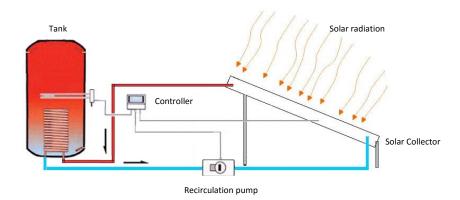

This real yet practical system allows many options:

- Study of each independent component: solar collector, recirculation pump, temperature transference and the different trends on solar heating techniques.
- Control of process in manual or automatic ( with pour trainers PTS F1616)
- Research and optimization of heating control algorithms.
- Design of scaled systems for residential and industrial applications.

## Technical specifications

- Single phase 115VACConsumption: 2 Amps.
- Aprox. Weight: 70kg.
- *Dimensions: 1,50 x 1,5 x 7 meters.*
- All signals avaiulable on control panel.
- Pressure Relief valve
- 10 Litters Collector.
- Automatic control system.
- 7 temperatures sensed.
- Pump presssure transducer
- Metal frame mounting

## Includes:

- 7 Thermocuple transmitters
- Water container tank.
- 3 speed pump.
- Pressure tank.
- Solar collector.
- Recirculation pump.
- Output valve.
- Internal spray shower.
- Luxómeter.
- Level control.
- RS 485 port to monitor data.
- Manuals for operation and training.